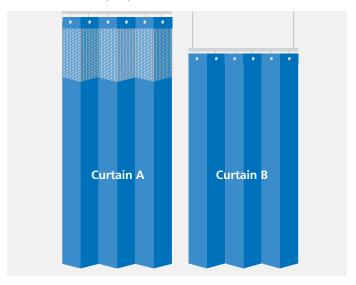

## 2 **CURTAIN DROP**

Check the curtain drop required:

**Curtain A:** Track fixed to ceiling may require curtains with 50cm mesh top section to allow for sprinkler system. These curtains have a 2.3m drop.

**Curtain B:** Track suspended from ceiling does not require curtains with mesh top section. These curtains have a 2.0m drop.