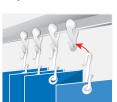

#### **Existing Hooks**

When using existing curtain hooks, hook the Disposable Curtain eyelet onto your curtain hook

"S" Type Hooks

Used to connect Disposable Curtains to existing curtain hooks. Ideal for window applications.