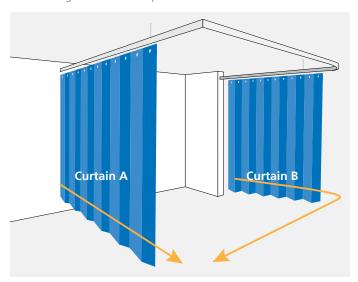

#### 1 CURTAIN LENGTH

Measure lengths of curtains required

Curtain A: 4.5m length for short sections dividing cubicles

**Curtain B:** 7.5m length for long sections i.e. curved track at front of cubicle (2.5m length also available for small cubicles, privacy curtains, across windows - fits sizes 0.5m to 1.8m width areas)

## 2 **CURTAIN DROP**

Check the curtain drop required:

**Curtain A:** Track fixed to ceiling may require curtains with 50cm mesh top section to allow for sprinkler system. These curtains have a 2.3m drop.

**Curtain B:** Track suspended from ceiling does not require curtains with mesh top section. These curtains have a 2.0m drop.