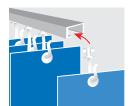

# 3 **HOOKS**

If using existing hooks, check they slide easily around the track. If replacement hooks are required, Haines® Roller Hooks are an easy sliding option.