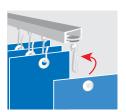

#### **Roller Hooks**

For curtains that are difficult to slide along the track, use Haines® Roller Hooks for easy sliding.